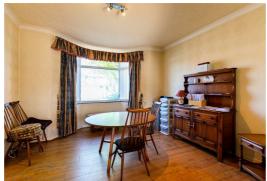

## Dining Room

12'6" x 11'9" (3.81m" x 3.58m")

Double glazed bay window to front. Radiator.